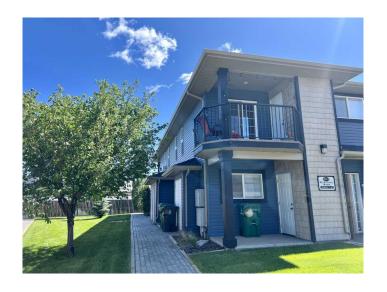

## \$255,000

2 Bedroom, 1.00 Bathroom, 958 sqft Residential on 0.23 Acres

Sunridge, Lethbridge, Alberta

Located in the fantastic community of Sundridge, this well-maintained two-bedroom condo offers comfortable living with great amenities. It includes a 12' x 24' single detached garage, plus a designated parking spot. The kitchen features sleek stainless steel appliances, while the spacious living area is filled with natural light. Step outside to the balcony, a perfect protected outdoor space for enjoying warm summer evenings. You're also within walking distance of parks, trails, and shops. Notably, a brand-new hot water tank was installed in 2024. Don't miss this one!

## **Community Information**

Address 6, 893 Mt Sundance Manor V

Subdivision Sunridge
City Lethbridge
County Lethbridge

Province Alberta
Postal Code T1J1X7

**Amenities** 

Amenities None

Parking Spaces 1

Parking Single Garage Detached

Exterior Features Balcony

Lot Description See Remarks

Roof Asphalt Shingle

Construction Vinyl Siding

Foundation See Remarks

**Additional Information** 

Date Listed March 31st, 2025

Days on Market 49