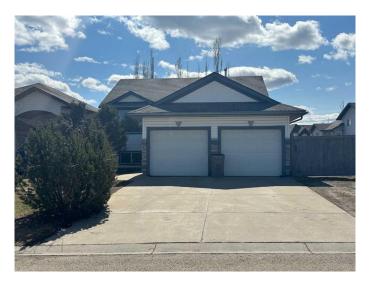

# \$409,900

3 Bedroom, 3.00 Bathroom, 1,108 sqft Residential on 0.12 Acres

Pinnacle Ridge., Grande Prairie, Alberta

Beautiful, well cared for 1,108 square foot bi level in Pinnacle Ridge. RV Parking. Easement with a nice walking trail on one side of home. Fenced yard with trees along back for privacy, a huge deck for those summer time barbeques an a nice shed for storage. This home is fully developed. The Seller moved out and then had the entire main floor freshly painted throughout and the carpets steam cleaned. Home shows very well. 3 Bedrooms on the main. Primary bedroom features a walk-in closet and a 3 piece ensuite. Large kitchen with lots of cupboards. Access through patio doors to deck. The basement has a large bedroom, a 3 piece bathroom, a huge family room and a laundry / utility room. The garage is finished and heated and has a small mezzanine type storage area. Vacant and ready for it's next owner!!

#### **Amenities**

Parking Spaces 5

Parking Double Garage Attached, RV Access/Parking

# of Garages 2

#### **Exterior**

Exterior Features None

Lot Description Landscaped

Roof Asphalt Shingle

Construction Vinyl Siding, Brick

Foundation Poured Concrete