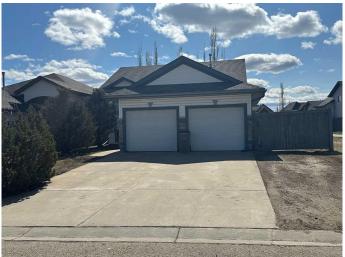

# \$409,900

3 Bedroom, 3.00 Bathroom, 1,108 sqft Residential on 0.12 Acres

Pinnacle Ridge., Grande Prairie, Alberta

Beautiful, well cared for 1,108 square foot bi level in Pinnacle Ridge. RV Parking. Easement with a nice walking trail on one side of home. Fenced yard with trees along back for privacy, a huge deck for those summer time barbeques an a nice shed for storage. This home is fully developed. The Seller moved out and then had the entire main floor freshly painted throughout and the carpets steam cleaned. Home shows very well. 3 Bedrooms on the main. Primary bedroom features a walk-in closet and a 3 piece ensuite. Large kitchen with lots of cupboards. Access through patio doors to deck. The basement has a large bedroom, a 3 piece bathroom, a huge family room and a laundry / utility room. The garage is finished and heated and has a small mezzanine type storage area. Vacant and ready for it's next owner!!

#### **Amenities**

Parking Spaces 5

Parking Double Garage Attached, RV Access/Parking

# of Garages 2

#### **Exterior**

Exterior Features None

Lot Description Landscaped

Roof Asphalt Shingle

Construction Vinyl Siding, Brick

Foundation Poured Concrete