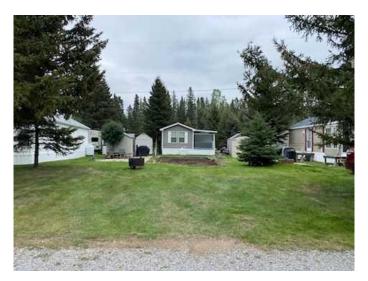

#### \$68,500

0 Bedroom, 0.00 Bathroom, Land on 0.07 Acres

Tall Timber, Rural Mountain View County, Alberta

This RV pad is located in the highly desirable Tall Timber Leisure Park in Sundre, Alberta, offering the perfect getaway for nature lovers. Nestled in a gated community, this spacious lot is fully serviced with water, power, and sewer hookups, ideal for seasonal living or weekend escapes. Surrounded by mature trees, the site provides privacy and shade while still being part of a friendly, family-oriented park. Enjoy access to the park's amenities, including an indoor heated swimming pool, hot tub, playground, basketball, pickleball, volley ball courts, disc golf, laundry, shower rooms and clubhouse. The nearby Red Deer River offers excellent fishing, tubing, and hiking opportunities. If golf is your cup of tee you are minutes away from world class courses! Whether you're looking for a peaceful retreat or an active outdoor adventure, this RV pad offers a low-maintenance lifestyle with all the comforts you need to relax and unwind. Perfect for RV enthusiasts seeking a permanent summer spot or a convenient getaway close to Sundre's town amenities.

## **Community Information**

Address 189, 5230 Highway 27

Subdivision Tall Timber

City Rural Mountain View County

County Mountain View County

Province Alberta
Postal Code t0m1x0