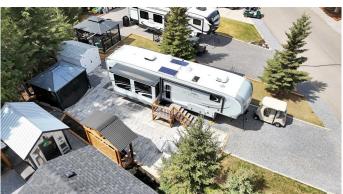

## \$143,000

0 Bedroom, 0.00 Bathroom, Land on 0.08 Acres

Coyote Creek, Rural Mountain View County, Alberta

Beautiful Getaway Minutes from Town, Private Lot in Coyote Creek Resort! Escape to Your Perfect Year-Round Retreat in the Sought-after Coyote Creek Golf & RV Resort! This Pie-shaped lot is Professionally landscaped and Surrounded by Towering Spruce Trees, Offering Both Privacy and a Serene Atmosphere. The Property Includes a 2013 Open Range 417RSS trailer, Providing a Spacious and Comfortable Living Space for Your Getaway. Designed for Relaxation and Entertaining, the Lot Features 650 sq. ft. of Pavers, Creating a Beautiful, Low-Maintenance Outdoor Area. A Barbecue Shelter Adds Convenience for Outdoor Cooking, While a Brand-new 10x12 Gazebo. Complete with Furniture and a Fire Table, Offers a Cozy Space to Unwind in Any Season. Additional Landscaping Enhances the Natural Beauty of the Lot, Making it a Truly Inviting Retreat. Beyond Your Private Space, the Resort Offers Exceptional On-Site Amenities, Including a Championship Golf Course, a Restaurant, Laundry and Shower Facilities, a Playground, and Horseshoe Pits. Outdoor Enthusiasts Will Love the Easy Access to Kayaking, Rafting, Fishing, ATVing, Cross-country Skiing, and Moreâ€"Making this the Ultimate Destination for Nature Lovers and Adventure Seekers.