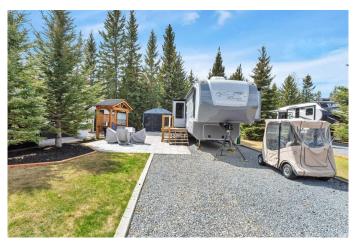

## \$143,000

0 Bedroom, 0.00 Bathroom, Land on 0.08 Acres

Coyote Creek, Rural Mountain View County, Alberta

Beautiful Getaway Minutes from Town, Private Lot in Coyote Creek Resort! Escape to Your Perfect Year-Round Retreat in the Sought-after Coyote Creek Golf & RV Resort! This Pie-shaped lot is Professionally landscaped and Surrounded by Towering Spruce Trees, Offering Both Privacy and a Serene Atmosphere. The Property Includes a 2013 Open Range 417RSS trailer, Providing a Spacious and Comfortable Living Space for Your Getaway. Designed for Relaxation and Entertaining, the Lot Features 650 sq. ft. of Pavers, Creating a Beautiful, Low-Maintenance Outdoor Area. A Barbecue Shelter Adds Convenience for Outdoor Cooking, While a Brand-new 10x12 Gazebo. Complete with Furniture and a Fire Table, Offers a Cozy Space to Unwind in Any Season. Additional Landscaping Enhances the Natural Beauty of the Lot, Making it a Truly Inviting Retreat. Beyond Your Private Space, the Resort Offers Exceptional On-Site Amenities, Including a Championship Golf Course, a Restaurant, Laundry and Shower Facilities, a Playground, and Horseshoe Pits. Outdoor Enthusiasts Will Love the Easy Access to Kayaking, Rafting, Fishing, ATVing, Cross-country Skiing, and Moreâ€"Making this the Ultimate Destination for Nature Lovers and Adventure Seekers.