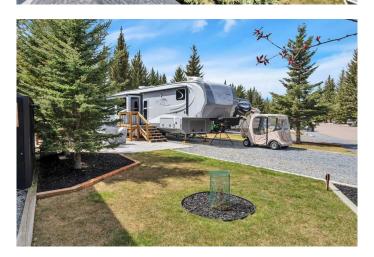

## \$143,000

0 Bedroom, 0.00 Bathroom, Land on 0.08 Acres

Coyote Creek, Rural Mountain View County, Alberta

Beautiful Getaway Minutes from Town, Private Lot in Coyote Creek Resort! Escape to Your Perfect Year-Round Retreat in the Sought-after Coyote Creek Golf & RV Resort! This Pie-shaped lot is Professionally landscaped and Surrounded by Towering Spruce Trees, Offering Both Privacy and a Serene Atmosphere. The Property Includes a 2013 Open Range 417RSS trailer, Providing a Spacious and Comfortable Living Space for Your Getaway. Designed for Relaxation and Entertaining, the Lot Features 650 sq. ft. of Pavers, Creating a Beautiful, Low-Maintenance Outdoor Area. A Barbecue Shelter Adds Convenience for Outdoor Cooking, While a Brand-new 10x12 Gazebo. Complete with Furniture and a Fire Table, Offers a Cozy Space to Unwind in Any Season. Additional Landscaping Enhances the Natural Beauty of the Lot, Making it a Truly Inviting Retreat. Beyond Your Private Space, the Resort Offers Exceptional On-Site Amenities, Including a Championship Golf Course, a Restaurant, Laundry and Shower Facilities, a Playground, and Horseshoe Pits. Outdoor Enthusiasts Will Love the Easy Access to Kayaking, Rafting, Fishing, ATVing, Cross-country Skiing, and Moreâ€"Making this the Ultimate Destination for Nature Lovers and Adventure Seekers.