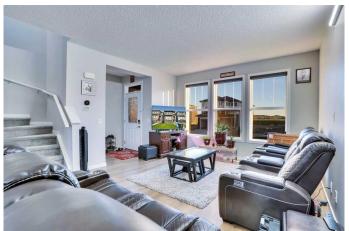

# \$639,900

3 Bedroom, 3.00 Bathroom, 1,459 sqft Residential on 0.06 Acres

Cornerstone., Calgary, Alberta

Welcome to this beautiful 1,459 sqft home nestled in a vibrant new community! Built in 2023, this modern 2-storey offers a bright and open floor plan, perfect for everyday living and entertaining. Featuring 3 spacious bedrooms, 2.5 bathrooms, and a side entrance, this home offers great potential for future basement development. Enjoy the high ceilings with a 9-ft unfinished basement, ready for your personal touch. The south-facing front yard brings in plenty of natural light, enhancing the warm and welcoming atmosphere. Don't miss this opportunity to own a nearly-new home in a growing neighborhood!

### Interior

Interior Features Open Floorplan, Bathroom Rough-in

Appliances Dishwasher, Dryer, Electric Range, Microwave Hood Fan, Washer,

Window Coverings

Heating Forced Air

Cooling None
Has Basement Yes

Basement Full, Unfinished