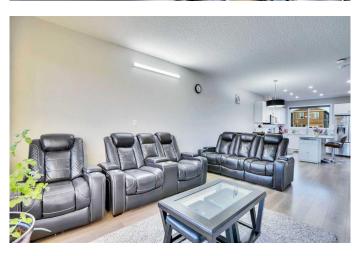

# \$639,900

3 Bedroom, 3.00 Bathroom, 1,459 sqft Residential on 0.06 Acres

Cornerstone., Calgary, Alberta

Welcome to this beautiful 1,459 sqft home nestled in a vibrant new community! Built in 2023, this modern 2-storey offers a bright and open floor plan, perfect for everyday living and entertaining. Featuring 3 spacious bedrooms, 2.5 bathrooms, and a side entrance, this home offers great potential for future basement development. Enjoy the high ceilings with a 9-ft unfinished basement, ready for your personal touch. The south-facing front yard brings in plenty of natural light, enhancing the warm and welcoming atmosphere. Don't miss this opportunity to own a nearly-new home in a growing neighborhood!

### Interior

Interior Features Open Floorplan, Bathroom Rough-in

Appliances Dishwasher, Dryer, Electric Range, Microwave Hood Fan, Washer,

Window Coverings

Heating Forced Air

Cooling None
Has Basement Yes

Basement Full, Unfinished