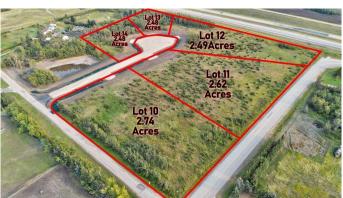

### \$219,000

0 Bedroom, 0.00 Bathroom, Land on 2.49 Acres

Richmond Hill Estates., Rural Grande Prairie No. 1, County of, Alberta

Brand new development in Richmond Hill Estates! Minutes away from Grande Prairie. This community is a sought afterlocation where families have settled for years for the convenience of location as well as the stunning views both East and West. Buy a lot,Design your Plan, Connect with a Builder and make your dreams come true. Lots range of light tree cover and partially open, developingmade easy. Need help designing, drawing, or coordinating we can help connect you to the right people. Have your agent reach out to ustoday and book your showing to explore your future yard.

#### **Essential Information**

MLS® # A2206402 Price \$219,000

Bathrooms 0.00 Acres 2.49 Type Land

Sub-Type Residential Land

Status Active

## **Community Information**

Address 12, 701413 Range Road 72

Subdivision Richmond Hill Estates.

City Rural Grande Prairie No. 1, County of

County Grande Prairie No. 1, County of

Province Alberta
Postal Code T8W5J6