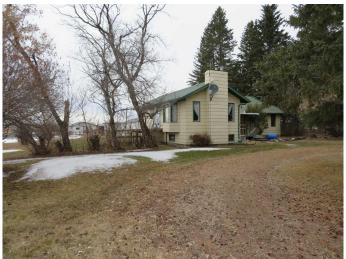

# \$695,000

4 Bedroom, 2.00 Bathroom, 1,495 sqft Residential on 14.95 Acres

NONE, Rural Red Deer County, Alberta

Check this one out! Perfect starter acreage or hobby farm. Sitting on just under 15 acres this property gives one endless opportunities. Be it small business small live stock operation or simple acreage living for the horse lover. The acreage provides about seven acres of having and five acres of pasture land. Wonderful out building set up for livestock with 30x60 shop fully insulated,220 power, gas line roughed in. 8 stall horse barn. Large one hundred ft loafing shed/shelter. 60x80 outside riding arena. Large storge building with room for inside riding arena. Newer insulated tack shed. Automatic stock waterer. Property fully fenced with lots of cross fencing. Two wells. The home on this property is a very good sized bungalow with 4 bedrooms one and half bathrooms large open living space with updates to flooring, kitchen (moca maple cabinets) new paint and newer upgrades to both bathrooms. Some newer vinyl windows on the main floor added. Wood burning fireplaces up and down to keep you warm through the cold times. New front door and garden doors to the deck. Deck has been re done with pressure treated wood with new metal railing to be added. The deck faces south west with wonderful views over looking the property. Basement features a warm and cozy family room. Seperate basemnet entrance with large boot room. Furnace is about ten years old. Metal roof. Property is

#### Built in 1984

# **Essential Information**

MLS® # A2206138 Price \$695,000

Bedrooms 4

Bathrooms 2.00

Full Baths 1

Half Baths 1

Square Footage 1,495 Acres 14.95

Year Built 1984