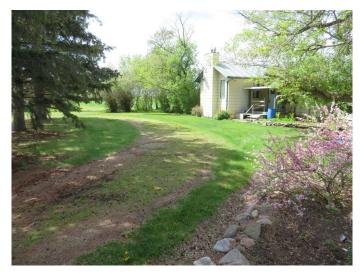

# \$695,000

4 Bedroom, 2.00 Bathroom, 1,495 sqft Residential on 14.95 Acres

NONE, Rural Red Deer County, Alberta

Check this one out! Perfect starter acreage or hobby farm. Sitting on just under 15 acres this property gives one endless opportunities. Be it small business small live stock operation or simple acreage living for the horse lover. The acreage provides about seven acres of having and five acres of pasture land. Wonderful out building set up for livestock with 30x60 shop fully insulated,220 power, gas line roughed in. 8 stall horse barn. Large one hundred ft loafing shed/shelter. 60x80 outside riding arena. Large storge building with room for inside riding arena. Newer insulated tack shed. Automatic stock waterer. Property fully fenced with lots of cross fencing. Two wells. The home on this property is a very good sized bungalow with 4 bedrooms one and half bathrooms large open living space with updates to flooring, kitchen (moca maple cabinets) new paint and newer upgrades to both bathrooms. Some newer vinyl windows on the main floor added. Wood burning fireplaces up and down to keep you warm through the cold times. New front door and garden doors to the deck. Deck has been re done with pressure treated wood with new metal railing to be added. The deck faces south west with wonderful views over looking the property. Basement features a warm and cozy family room. Seperate basemnet entrance with large boot room. Furnace is about ten years old. Metal roof. Property is

#### Built in 1984

# **Essential Information**

MLS® # A2206138 Price \$695,000

Bedrooms 4

Bathrooms 2.00

Full Baths 1

Half Baths 1

Square Footage 1,495 Acres 14.95

Year Built 1984