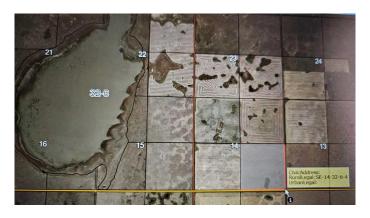

### \$286,200

0 Bedroom, 0.00 Bathroom, Land on 159.00 Acres

NONE, Special Areas No. 4, Alberta

Quarter section in Special Areas 4, straight south of Consort 18 miles, follow correction line to west, south on Hwy 866 to Range Road 322, east south of correction line to Twp Rd 322, east 3 1/2 miles, 159 acres on north side.