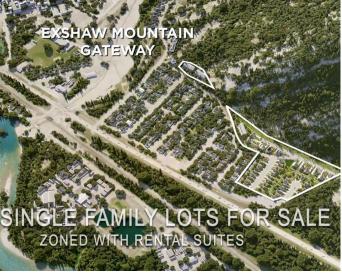

#### NONE, Exshaw, Alberta

Exshaw Mountain Gateway Single Family Home Lot. This is a rare opportunity to own a single-family lot in the heart of the Rockies. Only 13 of the total 29 lots in Phase 1 are still available. Exshaw Mountain Gateway offers a one-of-a-kind chance to build on a unique property in this exceptional mountain community. Just 15 minutes from Canmore, and 40 minutes from Cochrane down the 1A, this property combines the tranquility of a small mountain town with easy access to nearby amenities. Picture yourself living surrounded by stunning mountain views right outside your door. Whether it's cycling, skiing, mountain biking, fishing or hiking, adventure is just moments away. Additionally, these properties offer the potential to build revenue-generating suites for long-term or short-term rentals (Airbnb style).

## **Community Information**

Address

21 Exshaw Mountain Gateway

| Subdivision | NONE                   |
|-------------|------------------------|
| City        | Exshaw                 |
| County      | Bighorn No. 8, M.D. of |
| Province    | Alberta                |
| Postal Code | T0L2C0                 |