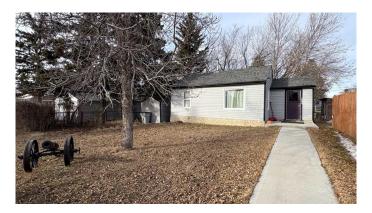

## \$104,900

1 Bedroom, 1.00 Bathroom, 451 sqft Residential on 0.16 Acres

Wainwright, Wainwright, Alberta

Single and exploring home ownership. . .or perhaps looking to increase your rental portfolio without breaking the bank? This cute little property with spacious tree'd back yard might just fit the bill! This 1 bedroom/1 full bath property is located on quiet 6th Ave. and is close to downtown shopping! (New roof 2020).

#### **Exterior**

Exterior Features Storage

Lot Description Back Lane, Back Yard, Front Yard, Landscaped, Lawn, Many Trees,

Rectangular Lot, Street Lighting

Roof Asphalt Shingle

Construction Vinyl Siding, Wood Frame