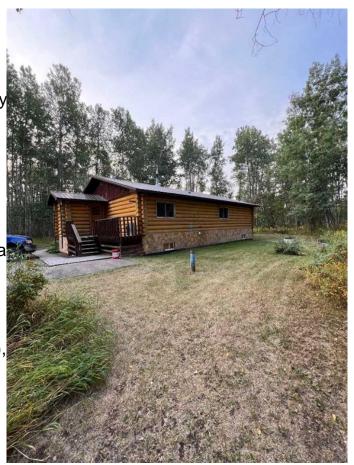

## \$399,000

3 Bedroom, 1.00 Bathroom, 1,401 sqft Residential on 11.00 Acres

NONE, Goodfare, Alberta

11+/- acres just 20 minutes West of Beaverlodge and 2 miles South of Goodfare. There is a well maintained 3 bedroom, 1 bath, milled log home on a full undeveloped basement. Home has been well-looked after with new decks, flooring, some light fixtures and a newer roof and furnace. Lots of outbuildings including a barn, sheds and steel grain bin. Yard is well protected with mature poplar. Very nicely developed property for the price, closest neighbour is a 1/2 mile away. Great opportunity to get out of town, have few horses or a hobby farm. Give your favorite Realtor® a call today.

Type Residential Sub-Type Detached

Style Acreage with Residence, Bungalow

Status Active

**Exterior** 

**Exterior Features** Fire Pit

Lot Description Low Maintenance Landscape

Roof Metal Construction Log Foundation Wood

**Additional Information** 

**Date Listed** April 3rd, 2025

35 Days on Market