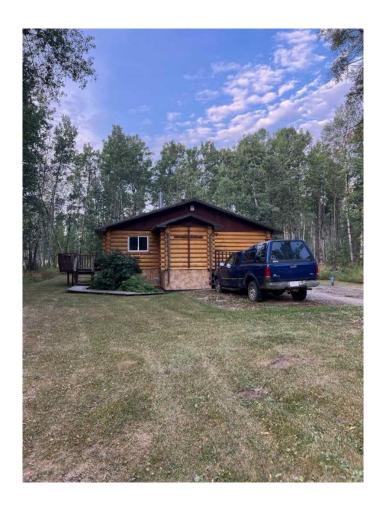

## \$399,000

3 Bedroom, 1.00 Bathroom, 1,401 sqft Residential on 11.00 Acres

NONE, Goodfare, Alberta

11+/- acres just 20 minutes West of Beaverlodge and 2 miles South of Goodfare. There is a well maintained 3 bedroom, 1 bath, milled log home on a full undeveloped basement. Home has been well-looked after with new decks, flooring, some light fixtures and a newer roof and furnace. Lots of outbuildings including a barn, sheds and steel grain bin. Yard is well protected with mature poplar. Very nicely developed property for the price, closest neighbour is a 1/2 mile away. Great opportunity to get out of town, have few horses or a hobby farm. Give your favorite Realtor® a call today.

Type Residential Sub-Type Detached

Style Acreage with Residence, Bungalow

Status Active

**Exterior** 

**Exterior Features** Fire Pit

Lot Description Low Maintenance Landscape

Roof Metal Construction Log Foundation Wood

**Additional Information** 

**Date Listed** April 3rd, 2025

35 Days on Market