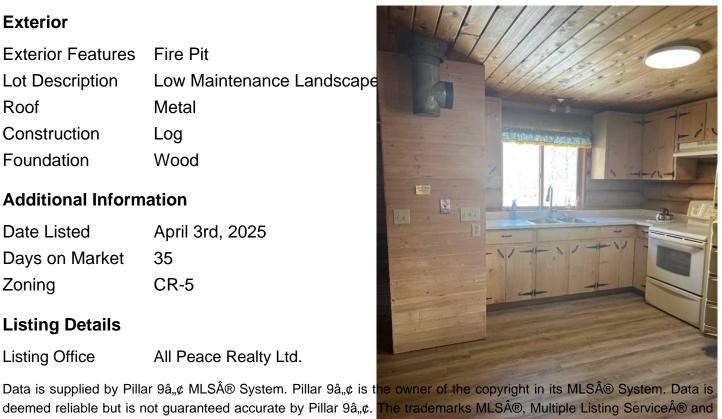

**Exterior** 

**Exterior Features** Fire Pit

Lot Description Low Maintenance Landscape

Roof Metal Construction Log Foundation Wood

**Additional Information** 

**Date Listed** April 3rd, 2025

35 Days on Market

CR-5 Zoning

**Listing Details** 

**Listing Office** All Peace Realty Ltd.

deemed reliable but is not guaranteed accurate by Pillar 9â,¢. The trademarks MLS®, Multiple Listing Service® and the associated logos are owned by The Canadian Real Estate Association (CREA) and identify the quality of services provided by real estate professionals who are members of CREA. Used under license.