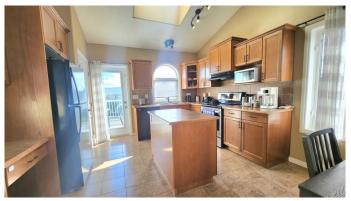

### \$435,000

4 Bedroom, 3.00 Bathroom, 1,223 sqft Residential on 0.18 Acres

Crystal Heights., Grande Prairie, Alberta

Take a look at this 1200+ sq ft home on a corner lot in Crystal Heights. There are 2 schools within walking distance as well as a number of playgrounds. Upstairs this home features 2 beds and 2 full baths, a spacious sized family room and a large open kitchen overlooking the rear deck. In the walkout basement there are 2 beds, a full bath and a large family room with a gas fireplace. The garage is 24x24.