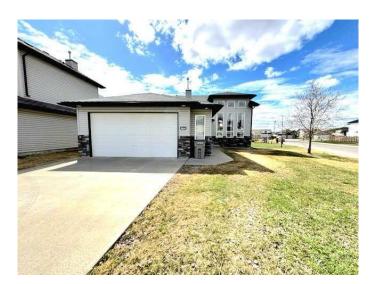

# \$435,000 - 8845 114 Avenue, Grande Prairie

MLS® #A2205621

### \$435,000

4 Bedroom, 3.00 Bathroom, 1,223 sqft Residential on 0.18 Acres

Crystal Heights., Grande Prairie, Alberta

Take a look at this 1200+ sq ft home on a corner lot in Crystal Heights. There are 2 schools within walking distance as well as a number of playgrounds. Upstairs this home features 2 beds and 2 full baths, a spacious sized family room and a large open kitchen overlooking the rear deck. In the walkout basement there are 2 beds, a full bath and a large family room with a gas fireplace. The garage is 24x24.