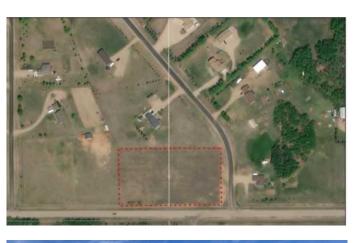

## \$69,500

0 Bedroom, 0.00 Bathroom, Land on 2.92 Acres

NONE, Rural Wainwright No. 61, M.D. of, Alberta

Last Original lot Priced to SELL! Excellent Residential Development Opportunity. Peaceful location in established Acreage subdivision. Paved road access only 3.5 miles from Town of Wainwright. Standard utilities nearby. Priced competitively with a great location. Why not build in this peaceful community?