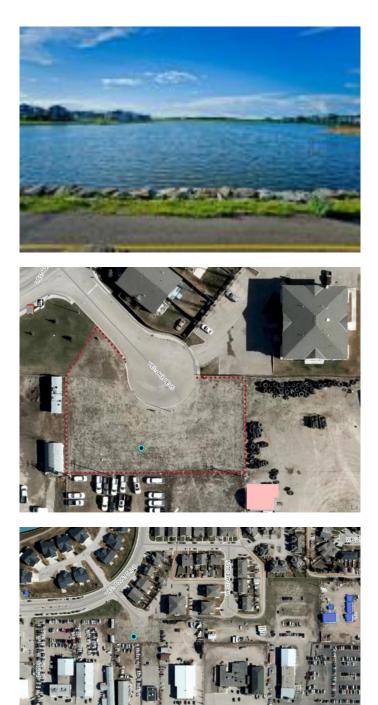

#### \$500,000

0 Bedroom, 0.00 Bathroom, Land on 0.57 Acres

Westmount\_Strathmore, Strathmore, Alberta

ATTN: Investors, Developers, Business Owners â€" Build your dream HERE! Located across from the lake just off of the #1 highway, this parcel of land is a commodity. Centrally located within the choice community of Westlake, this 1/2+ acre is zoned for Highway Commercial with the opportunity to rezone to Multifamily R3, Commercial, or Commercial/Residential mix. A cul-de-sac property, development options include senior housing, dealership, warehouse, mini-storage, brewery, gas station, restaurant, retail, garage, car wash, medical clinic, or professional center. Call today to discuss all options! Note: original owner, 3+ stories. Subject to Town of Strathmore Development Permit.

#### **Essential Information**

| MLS® #    | A2205405         |
|-----------|------------------|
| Price     | \$500,000        |
| Bathrooms | 0.00             |
| Acres     | 0.57             |
| Туре      | Land             |
| Sub-Type  | Residential Land |
| Status    | Active           |

### **Community Information**

| Address     | 101 Westlake Mews    |
|-------------|----------------------|
| Subdivision | Westmount_Strathmore |
| City        | Strathmore           |

| County<br>Province<br>Postal Code | Wheatland County<br>Alberta<br>T1P 1H5 |  |
|-----------------------------------|----------------------------------------|--|
| Amenities                         |                                        |  |
| Waterfront                        | See Remarks                            |  |
| Exterior                          |                                        |  |
| Lot Description                   | Level, Rectangular Lot, See Remarks    |  |
| Additional Information            |                                        |  |
| Date Listed                       | March 25th, 2025                       |  |
| Days on Market                    | 88                                     |  |
| Zoning                            | CHWY                                   |  |