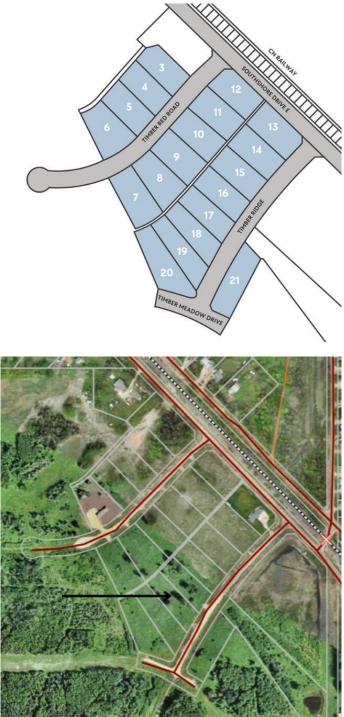

# \$89,900 - Lot 18 Timber Ridge Road, Wagner

MLS® #A2205318

### **Community Information**

| Address     | Lot 18 Timber Ridge Road            |
|-------------|-------------------------------------|
| Subdivision | NONE                                |
| City        | Wagner                              |
| County      | Lesser Slave River No. 124, M.D. of |
| Province    | Alberta                             |
| Postal Code | T0G 2M0                             |