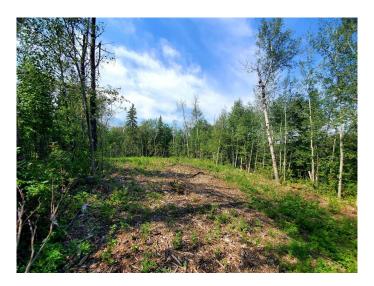

#### \$80,000

0 Bedroom, 0.00 Bathroom, Land on 1.04 Acres

NONE, Lac La Biche, Alberta

McGrane estates is a subdivision on the south side of Lac La biche lake close to the Mission beach. There is access to the lake with a community path, come enjoy the weekend recreation. With the upwards slope of the lot, a walk out cottage with second floor would grant you views of the lake. the lot has been opened up and been mulched, ready to fully develop. Municipal water and sewer is now available at this lot, so living here would be a breeze!

#### Amenities

| Utilities              | Electricity at Lot Line, Natural Gas at Lot Line, Sewer Available, Water Available |  |
|------------------------|------------------------------------------------------------------------------------|--|
| Waterfront             | Lake                                                                               |  |
| Exterior               |                                                                                    |  |
| Lot Description        | Backs on to Park/Green Space, Gentle Sloping, Lake                                 |  |
| Additional Information |                                                                                    |  |
| Date Listed            | March 23rd, 2025                                                                   |  |
| Days on Market         | 148                                                                                |  |
| Zoning                 | CR                                                                                 |  |