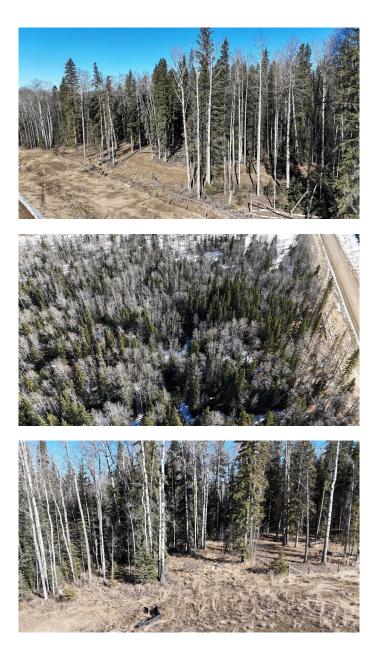

#### \$72,500

0 Bedroom, 0.00 Bathroom, Land on 4.66 Acres

NONE, Rural Yellowhead County, Alberta

Beautiful treed 4.66 acres located on a quiet road North East of Shining Bank Lake. This property would be an ideal place to build your dream home or a cabin to get away from the hustle and bustle of city life. Located 43 km to White court, 62 km to Edson and 28 km to Peers.