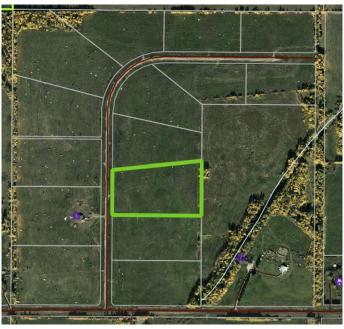

### \$109,900

0 Bedroom, 0.00 Bathroom, Land on 7.81 Acres

NONE, Rural Woodlands County, Alberta

Lovely location just off the pavement east of Whitecourt. These lots range from 5 acres to 10.9 acres. Use your own developer to build your dream home. Lots have very good views, excellent roads, gas and power to the property lines, and good water in the area. GST included in the list price

## **Community Information**

Address Block 1 Lot 4 Eastwood Ridge Estates

Subdivision NONE

City Rural Woodlands County

County Woodlands County

Province Alberta
Postal Code T7S 2A2