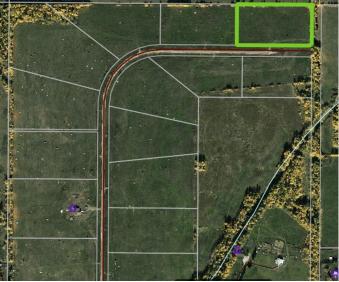

### \$74,900

0 Bedroom, 0.00 Bathroom, Land on 5.39 Acres

NONE, Rural Woodlands County, Alberta

Lovely location just off the pavement east of Whitecourt. These lots range from 5 acres to 10.9 acres. Use your own developer to build your dream home. Lots have very good views, excellent roads, gas and power to the property lines, and good water in the area. GST included in the list price.