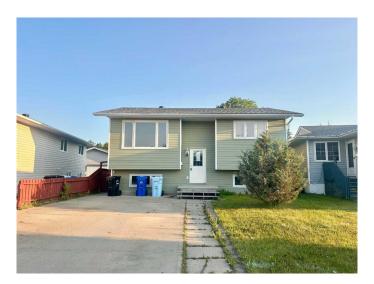

## \$280,000

4 Bedroom, 2.00 Bathroom, 967 sqft Residential on 0.11 Acres

Thickwood, Fort McMurray, Alberta

Welcome to 158 Erindale Road - an affordable bi-level home in the desirable neighbourhood of Thickwood. This home features 4 bedrooms, 2 bathrooms, and a massive fully fenced backyard on a 4000+ sqft lot! Located near Centerfire Place, Elementary + High Schools, parks, shopping, city/site bus routes + more! Don't miss out on this opportunity to own a single family home at an affordable price - call today to schedule your personal tour!

Sub-Type Detached Style Bi-Level

Status Active

#### **Exterior**

Exterior Features Private Yard, Other

Lot Description Back Yard, See Remarks

Roof Asphalt Shingle

Construction Concrete, Vinyl Siding

Foundation Poured Concrete