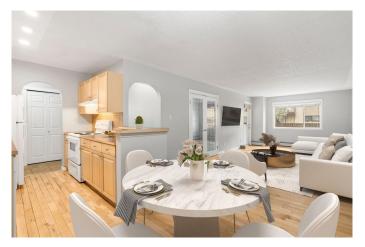

# \$227,000

2 Bedroom, 1.00 Bathroom, 828 sqft Residential on 0.00 Acres

Bridgeland/Riverside, Calgary, Alberta

Absolutely Fabulous Location!!! Spacious 2-bedroom condo right in the buzzing heart of Bridgeland. Stroll to downtown, East Village, the Bow River Pathway, C-Train, and all the hip amenities that trendy Bridgeland has to offer! This top-floor gem checks all the boxes: two roomy bedrooms, a fabulous 4-piece bath, an open-concept kitchen, dining & living area, plus in-suite laundry featuring a shiny new LG washer/dryer combo. But wait, there's moreâ€"a huge balcony and your very own assigned COVERED parking spot! Brand new carpets, and professionally cleanedâ€"this beauty is all set and waiting for its new lucky owners!

### **Essential Information**

MLS® # A2204740

Price \$227,000

Bedrooms 2

Bathrooms 1.00

Full Baths 1

Square Footage 828

Acres 0.00 Year Built 1978