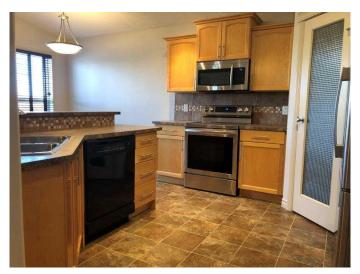

### \$439,900

4 Bedroom, 3.00 Bathroom, 1,381 sqft Residential on 0.12 Acres

Pinnacle Ridge., Grande Prairie, Alberta

Location! Location! Check out this fully developed 1381 sq ft modified bi-level in Pinnacle Ridge. This home features 4 bedrooms, 3 bathrooms, and an open-concept main floor with vaulted ceilings. This home is conveniently located within walking distance of the Eastlink Centre, Public and Catholic high schools, and the South 40 Shopping Centre. This perfect family home is waiting for its new owners.

#### Interior

Interior Features See Remarks

Appliances Dishwasher, Dryer, Microwave Hood Fan, Oven, Range, Washer,

Window Coverings

Heating Forced Air, Natural Gas

Cooling None
Fireplace Yes
# of Fireplaces 1