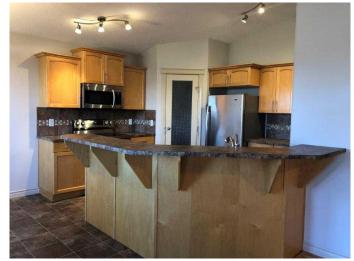

### \$439,900

4 Bedroom, 3.00 Bathroom, 1,381 sqft Residential on 0.12 Acres

Pinnacle Ridge., Grande Prairie, Alberta

Location! Location! Check out this fully developed 1381 sq ft modified bi-level in Pinnacle Ridge. This home features 4 bedrooms, 3 bathrooms, and an open-concept main floor with vaulted ceilings. This home is conveniently located within walking distance of the Eastlink Centre, Public and Catholic high schools, and the South 40 Shopping Centre. This perfect family home is waiting for its new owners.

#### Interior

Interior Features See Remarks

Appliances Dishwasher, Dryer, Microwave Hood Fan, Oven, Range, Washer,

Window Coverings

Heating Forced Air, Natural Gas

Cooling None
Fireplace Yes
# of Fireplaces 1