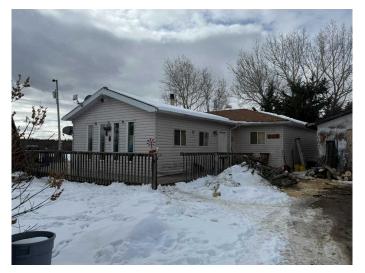

### \$409,000

3 Bedroom, 1.00 Bathroom, 1,660 sqft Residential on 160.00 Acres

NONE, Rural Big Lakes County, Alberta

Situated in the serene farming community of Banana Belt this property features a 1660sqft bungalow with 3 bedrooms and 1 bath, a double detached garage all located on 160 acres with approx 60 acres open with the balance treed.