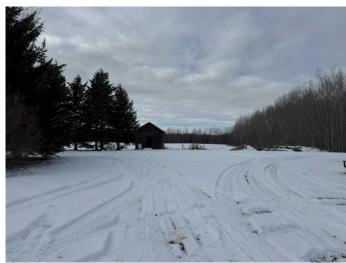

### \$409,000

3 Bedroom, 1.00 Bathroom, 1,660 sqft Residential on 160.00 Acres

NONE, Rural Big Lakes County, Alberta

Situated in the serene farming community of Banana Belt this property features a 1660sqft bungalow with 3 bedrooms and 1 bath, a double detached garage all located on 160 acres with approx 60 acres open with the balance treed.