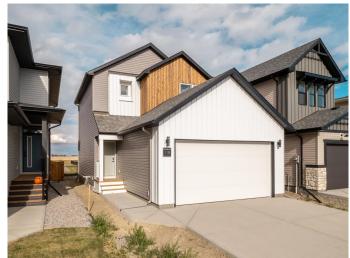

# \$479,900 - 122 Caribou Bend N, Lethbridge

MLS® #A2204210

# \$479,900

3 Bedroom, 3.00 Bathroom, 1,307 sqft Residential on 0.09 Acres

Blackwolf 2, Lethbridge, Alberta

The popular "Grayson" model by Avonlea Homes . Nice and open floor plan on the main floor, 9' ceilings, large windows for that extra sunlight, quartz countertops, and Kohler fixtures. Great corner pantry in the kitchen for storage. Upstairs there are 3 nice bedrooms, full bath, convenience of laundry, master bedroom with walk in closet and ensuite with 5' shower. The Basement is undeveloped but set up for family room, 4th bedroom and another full bath. Enjoy the insulated Double attached garage to keep those vehicles warm and dry. Located in the new phase of Blackwolf close to walking trails, 73 acre Legacy Park and lots of amenities. Easy access to downtown core. Home is Virtually Staged. New Home Warranty

# **Community Information**

Address 122 Caribou Bend N

Subdivision Blackwolf 2
City Lethbridge
County Lethbridge

Province Alberta
Postal Code T1H7J8