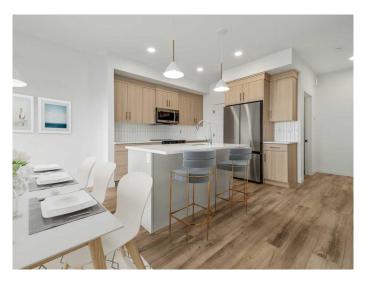

# \$479,900

3 Bedroom, 3.00 Bathroom, 1,307 sqft Residential on 0.09 Acres

Blackwolf 2, Lethbridge, Alberta

The popular "Grayson" model by Avonlea Homes . Nice and open floor plan on the main floor, 9' ceilings, large windows for that extra sunlight, quartz countertops, and Kohler fixtures. Great corner pantry in the kitchen for storage. Upstairs there are 3 nice bedrooms, full bath, convenience of laundry, master bedroom with walk in closet and ensuite with 5' shower. The Basement is undeveloped but set up for family room, 4th bedroom and another full bath. Enjoy the insulated Double attached garage to keep those vehicles warm and dry. Located in the new phase of Blackwolf close to walking trails, 73 acre Legacy Park and lots of amenities. Easy access to downtown core. Home is Virtually Staged. New Home Warranty

## Interior

Interior Features Kitchen Island, Pantry, Quartz Counters, Walk-In Closet(s)

Appliances Dishwasher, Electric Range, Microwave Hood Fan, Refrigerator

Heating Forced Air

Cooling None
Has Basement Yes