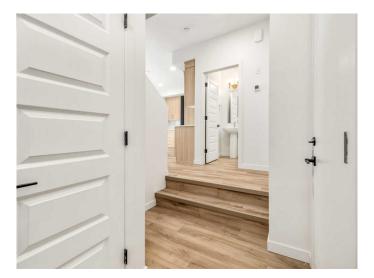

# \$479,900

3 Bedroom, 3.00 Bathroom, 1,307 sqft Residential on 0.09 Acres

Blackwolf 2, Lethbridge, Alberta

The popular "Grayson" model by Avonlea Homes . Nice and open floor plan on the main floor, 9' ceilings, large windows for that extra sunlight, quartz countertops, and Kohler fixtures. Great corner pantry in the kitchen for storage. Upstairs there are 3 nice bedrooms, full bath, convenience of laundry, master bedroom with walk in closet and ensuite with 5' shower. The Basement is undeveloped but set up for family room, 4th bedroom and another full bath. Enjoy the insulated Double attached garage to keep those vehicles warm and dry. Located in the new phase of Blackwolf close to walking trails, 73 acre Legacy Park and lots of amenities. Easy access to downtown core. Home is Virtually Staged. New Home Warranty

Basement Full, Unfinished