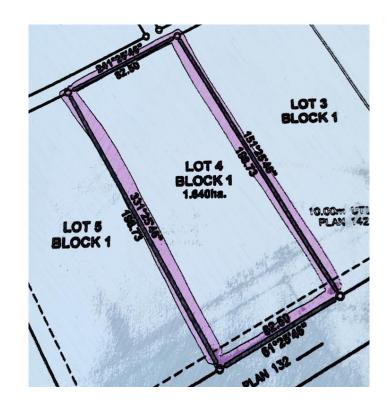

## \$486,000

0 Bedroom, 0.00 Bathroom, Land on 4.05 Acres

Iron Rail Business Park, Rural Lacombe County, Alberta

4.05 ACRES - located east of Lacombe in the Iron Rail Business Park on Highway #12. Property is rough graded with black dirt removed ready for pit-run/gravel. Security fence is in place on the east side of the property. Underground power and natural gas are to the property line. Buyer will be responsible for private water well & septic system. There will be no road bans in effect in the Park. Zoning is Business Industrial District which is to provided for a broad range of commercial and industrial uses. Good location and price per acre.

### **Exterior**

Lot Description Rectangular Lot