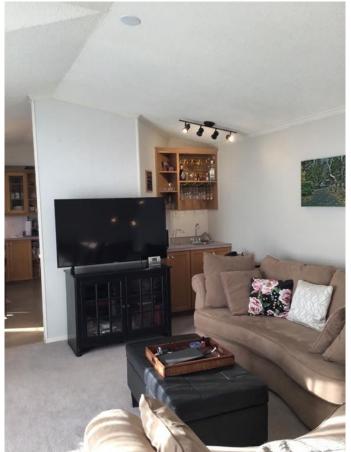

quality living environment.

This 3 bedrooms home is so open, airy and bright with great windows and a skylight in the kitchen. One of the bedrooms is currently used as an office with elegant glass doors.

The ceilings create a grandeur with high cathedral ceilings adding a sense of openness. The

bright and airy kitchen features a skylight, extra wall of cabinets and built in storage ideal for all

your cooking needs. Loads of Cabinets and counter space. Patio doors lead from the eat in kitchen area to a large deck. The open layout includes a cozy double-sided fireplace with red oak wood,

Interior

Interior Features Bar, Bookcases, Built-in Features

Tub, Laminate Counters, No Smoking Home, Open Floorplant

Skylight(s), Storage, Vinyl Windows

Appliances Dishwasher, Electric Stove, Refrigerator, Washer/Dryer, Window