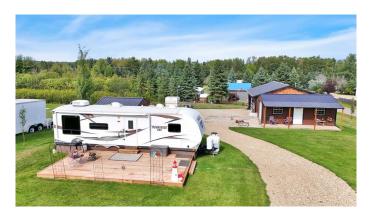

## \$288,900

0 Bedroom, 0.00 Bathroom, Land on 0.44 Acres

NONE, Parkland Beach, Alberta

Exceptional Residential Lot in Parkland Beach – Ready for Your Dream Home or Seasonal Retreat!

This prime residential lot in Parkland Beach offers everything you need to start enjoying lakeside living today. Whether you're ready to build your dream home or simply want a seasonal getaway, this property has it allâ€"including a 2012 - 30' Holiday Trailer for your temporary or vacation accommodations. A drilled well and septic holding tank are already installed.