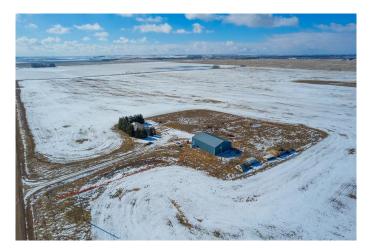

#### \$474,900

2 Bedroom, 1.00 Bathroom, 961 sqft Residential on 4.15 Acres

NONE, Rural Mountain View County, Alberta

Charming Small Acreage with Home & Large Shop – Just Minutes from Town! Discover the perfect blend of country living and convenience on this 4.15-acre property, located just minutes from town! This picturesque acreage offers plenty of space to enjoy the outdoors while staying close to all amenities.

A standout feature of this property is the large shop 60'x40') perfect for storage, hobbies, or a workshop. With ample space for vehicles, equipment, or projects, it's an excellent addition for those who need extra workspace. With the fantastic soil, you can grow the garden of your dreams!