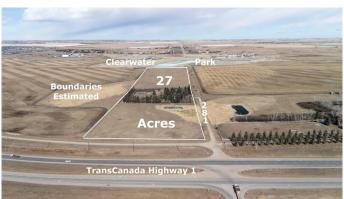

### \$4,250,000

0 Bedroom, 0.00 Bathroom, Land on 27.00 Acres

N/A, Chestermere, Alberta

27 Acres inside fast-growing City of Chestermere, Alberta in Clearwater Park ASP and only minutes to Calgary. Intense development is underway immediately north in Clearwater Park phase 1. This property is ideally located at Range Road 281 and fronting onto Highway 1 and centrally located within the Clearwater Park ASP with full development underway on the adjacent lands in north Clearwater Park. With De Havilland Canada Aerospace headquarters and others coming to Wheatland County, east Chestermere is ideally suited to meet all their needs. Primarily land value but does Include a nicely treed yard with modest bungalow home, detached garage, outbuildings, water well, septic, (all sold AS IS). The land is fenced and cropped in hay, with nice southwest views. Alberta is back and Opportunity Knocks! Phase I ESA is completed, GST applicable.

#### **Community Information**

Address 242037 Range Road 281

Subdivision N/A

City Chestermere

County Chestermere

Province Alberta

Postal Code T0J 1X0