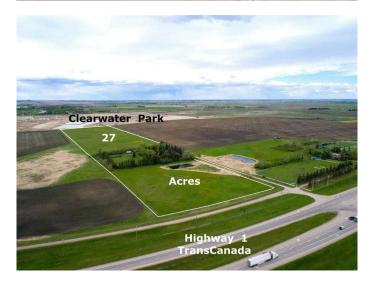

### \$4,250,000

0 Bedroom, 0.00 Bathroom, Land on 27.00 Acres

N/A, Chestermere, Alberta

27 Acres inside fast-growing City of Chestermere, Alberta in Clearwater Park ASP and only minutes to Calgary. Intense development is underway immediately north in Clearwater Park phase 1. This property is ideally located at Range Road 281 and fronting onto Highway 1 and centrally located within the Clearwater Park ASP with full development underway on the adjacent lands in north Clearwater Park. With De Havilland Canada Aerospace headquarters and others coming to Wheatland County, east Chestermere is ideally suited to meet all their needs. Primarily land value but does Include a nicely treed yard with modest bungalow home, detached garage, outbuildings, water well, septic, (all sold AS IS). The land is fenced and cropped in hay, with nice southwest views. Alberta is back and Opportunity Knocks! Phase I ESA is completed, GST applicable.

#### **Community Information**

Address 242037 Range Road 281

Subdivision N/A

City Chestermere

County Chestermere

Province Alberta

Postal Code T0J 1X0