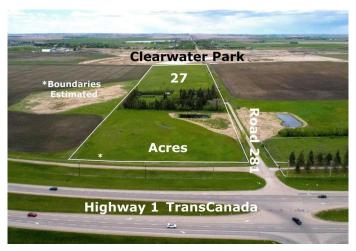

### \$4,250,000

0 Bedroom, 0.00 Bathroom, Land on 27.00 Acres

N/A, Chestermere, Alberta

27 Acres inside fast-growing City of Chestermere, Alberta in Clearwater Park ASP and only minutes to Calgary. Intense development is underway immediately north in Clearwater Park phase 1. This property is ideally located at Range Road 281 and fronting onto Highway 1 and centrally located within the Clearwater Park ASP with full development underway on the adjacent lands in north Clearwater Park. With De Havilland Canada Aerospace headquarters and others coming to Wheatland County, east Chestermere is ideally suited to meet all their needs. Primarily land value but does Include a nicely treed yard with modest bungalow home, detached garage, outbuildings, water well, septic, (all sold AS IS). The land is fenced and cropped in hay, with nice southwest views. Alberta is back and Opportunity Knocks! Phase I ESA is completed, GST applicable.

#### **Community Information**

Address 242037 Range Road 281

Subdivision N/A

City Chestermere

County Chestermere

Province Alberta

Postal Code T0J 1X0