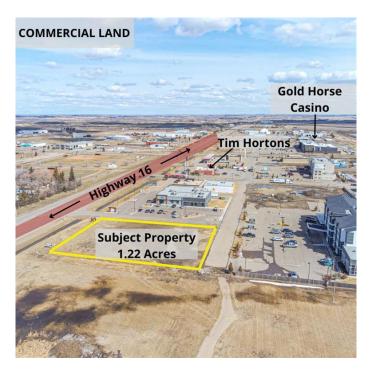

# \$799,900 - 4295 44 Street, Lloydminster

MLS® #A2203008

## \$799,900

0 Bedroom, 0.00 Bathroom, Land on 1.22 Acres

Larsen Grove, Lloydminster, Saskatchewan

Prime commercial site with 44th Street (Highway 16) frontage! Will be located near Lloydminster's new twin arena site! This is a 1.2 acre corner lot with services to the property line and is adjacent to right in - right out access off 44th street. Zoned C2 â€" Highway Corridor Commercial. There are several permitted uses including restaurants, hotel, lounges, retail and automotive repair and sales just to name a few. The surrounding area includes: Cenovus office tower, Gold Horse Casino, Driven Energy Legion ball park, hotels, full service fuel station with convenience store, Tim Horton's, Great Canadian Oil Change, FCC, Lloydminster Museum, a strip mall, high density residential is just steps away and industrial properties are just north on 40th Avenue.