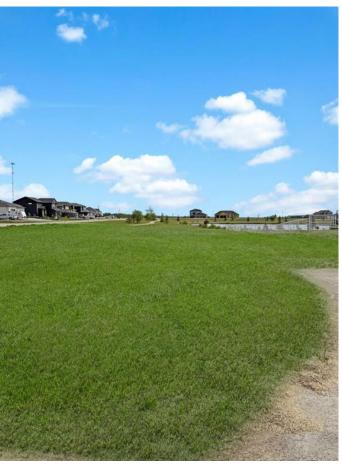

#### \$234,900

0 Bedroom, 0.00 Bathroom, Land on 0.54 Acres

Carriage Lane Estates, Rural Grande Prairie No. 1, County of, Alberta

PRIME LOCATION BACKING ONTO POND! An exceptional opportunity to build your dream home on this 0.54-acre lot in the prestigious Carriage Lane Estates. Perfectly positioned with an east-facing backyard overlooking the pond, this property offers a serene setting surrounded by walking trails and executive homesâ€"including the 2025 & upcoming 2026 Dream Homes.

Enjoy the space, privacy, and lifestyle that come with county living, all while benefiting from low county taxes. This is your chance to create a custom residence in one of the areaâ€<sup>™</sup>s most desirable communities.