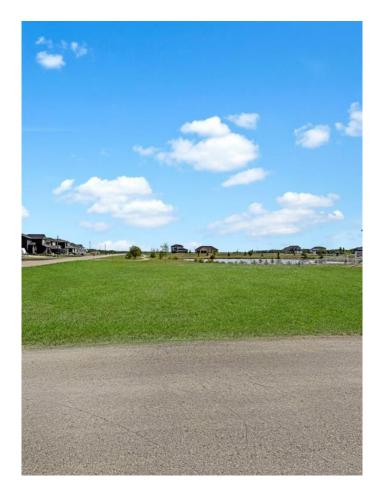

#### \$234,900

0 Bedroom, 0.00 Bathroom, Land on 0.54 Acres

Carriage Lane Estates, Rural Grande Prairie No. 1, County of, Alberta

PRIME LOCATION BACKING ONTO POND! An exceptional opportunity to build your dream home on this 0.54-acre lot in the prestigious Carriage Lane Estates. Perfectly positioned with an east-facing backyard overlooking the pond, this property offers a serene setting surrounded by walking trails and executive homesâ€"including the 2025 & upcoming 2026 Dream Homes.

Enjoy the space, privacy, and lifestyle that come with county living, all while benefiting from low county taxes. This is your chance to create a custom residence in one of the areaâ€<sup>™</sup>s most desirable communities.