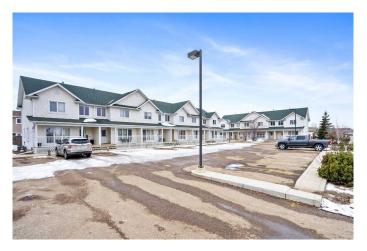

# \$219,000 - 103, 4727 20 Street, Lloydminster

MLS® #A2202172

## \$219,000

3 Bedroom, 2.00 Bathroom, 1,240 sqft Residential on 0.00 Acres

Wallacefield, Lloydminster, Saskatchewan

Welcome to Meadowview Estates! Compared to many other townhouse properties this one provides unique and desirable features including a fully fenced yard, main floor laundry with space for storage and a spacious parking lot that is easier to accommodate full sized vehicles! At 1,240 square feet above grade, you'II also notice that every level of this home has adequate space including a large living room and kitchen, spacious bedrooms and a basement that provides plenty of room for a large family room, and a future bedroom and 3-piece bathroom. This property is tucked away in a quiet location and is conveniently close to shopping amenities, restaurants and is just a short walk to a couple of parks!

# **Community Information**

Address 103, 4727 20 Street

Subdivision Wallacefield
City Lloydminster
County Lloydminster
Province Saskatchewan

Postal Code S9V 0X4

## **Amenities**

Amenities None Parking Spaces 2

Parking Asphalt, Off Street