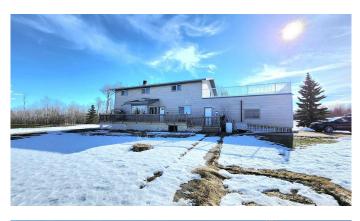

#### \$540,000

6 Bedroom, 2.00 Bathroom, 2,650 sqft Residential on 3.82 Acres

Lakeview Estates., Rural Grande Prairie No. 1, County of, Alberta

Imagine enjoying nearly 4 acres of picturesque out door space, complete with a large pond that provides cherished family moments of picnics, gatherings and skating in the winter. Inside the spacious home you will find 6 bedrooms and 2 full baths. The large kitchen space is ideal for the family and overlooks one of the wood burning fireplaces in the open family room that provides an opportunity to enjoy the crackling sounds of wood as well as saving money over the winter months. There is also an office/ library on the main floor. The downstairs living space features a second wood burning fireplace and has a recent fresh update of paint.

The home has undergone numerous enhancements such as a stunning large bay window that invites natural light into the living room, cozy carpeting in the basement and bedrooms, two new furnaces, some windows, siding, upgraded wiring to install a future generator for piece of mind if the power fails, two stage septic system, two wells for peace of mind and reliability and a resurfaced deck above above the garage with a heated drain. For sports enthusiasts you'll love the basketball court that is in the basement-perfect for practice or family fun.

# **Essential Information**

| MLS® #         | A2202148                         |
|----------------|----------------------------------|
| Price          | \$540,000                        |
| Bedrooms       | 6                                |
| Bathrooms      | 2.00                             |
| Full Baths     | 2                                |
| Square Footage | 2,650                            |
| Acres          | 3.82                             |
| Year Built     | 1976                             |
| Туре           | Residential                      |
| Sub-Type       | Detached                         |
| Style          | 2 Storey, Acreage with Residence |
| Status         | Active                           |

## Exterior

Exterior Features Other, Private Yard

| Lot Description | Many Trees, Pie Shaped Lot |
|-----------------|----------------------------|
| Roof            | Asphalt Shingle            |
| Construction    | Vinyl Siding               |
| Foundation      | Poured Concrete            |