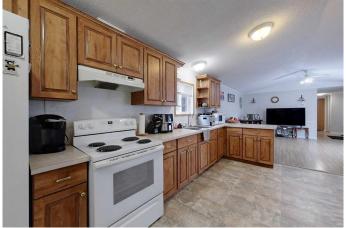

## \$89,900

3 Bedroom, 2.00 Bathroom, 1,109 sqft Mobile on 0.00 Acres

NONE, Slave Lake, Alberta

Looking for an affordable home... check this one out!! Open floor plan mobile features spacious primary bedroom with walk-in closet and 4-pc ensuite, 2 additional bedrooms and a 4-pc bathroom, nice size living room and kitchen with lots of cabinets, built-in china cabinet as well as a pantry. Furnace and HWT replaced approximately 2 years ago. Close to playgrounds, schools, shopping and downtown!! SELLER IS MOTIVATED!!!

#### Interior

Interior Features Laminate Counters, Open Floorplan, Pantry

Appliances Dishwasher, Dryer, Electric Stove, Refrigerator, Washer, Window

Coverings

Heating Forced Air, Natural Gas