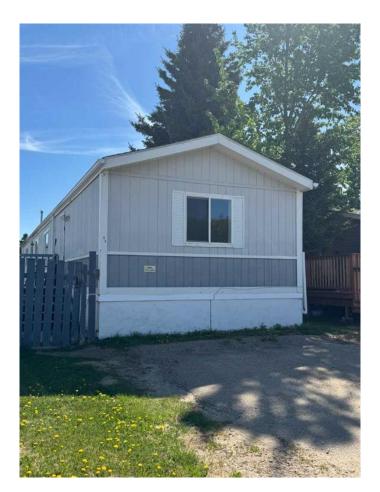

# \$89,900 - 1c, 812 6 Avenue Sw, Slave Lake

MLS® #A2202079

## \$89,900

3 Bedroom, 2.00 Bathroom, 1,109 sqft Mobile on 0.00 Acres

NONE, Slave Lake, Alberta

Looking for an affordable home... check this one out!! Open floor plan mobile features spacious primary bedroom with walk-in closet and 4-pc ensuite, 2 additional bedrooms and a 4-pc bathroom, nice size living room and kitchen with lots of cabinets, built-in china cabinet as well as a pantry. Furnace and HWT replaced approximately 2 years ago. Close to playgrounds, schools, shopping and downtown!! SELLER IS MOTIVATED!!!

Year Built 1997

Type Mobile

Sub-Type Mobile

Style Single Wide Mobile Home

Status Active