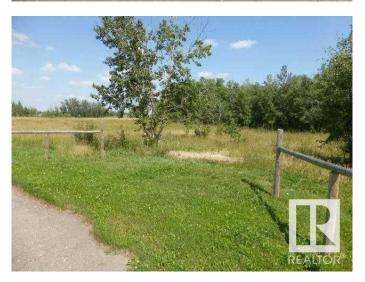

#### \$166,900

0 Bedroom, 0.00 Bathroom, Land on 3.31 Acres

N/A, Rural Leduc County, Alberta

Bright Future Estates is located south of Calmar close to Wizard Lake. Lot 2. Very private 3.31 acres in a natural treed setting. Only 30 minutes to Leduc, EIA & Nisku. Minutes to New Humble School. Paved road in subdivision. Only ½ mile off pavement SH 795. Beautiful secluded and peaceful setting to build your dream home. Zoned Country Residential. GST Included.