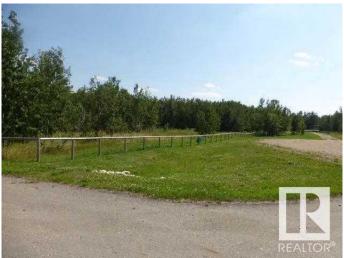

#### \$166,900

0 Bedroom, 0.00 Bathroom, Land on 3.31 Acres

N/A, Rural Leduc County, Alberta

Bright Future Estates is located south of Calmar close to Wizard Lake. Lot 2. Very private 3.31 acres in a natural treed setting. Only 30 minutes to Leduc, EIA & Nisku. Minutes to New Humble School. Paved road in subdivision. Only ½ mile off pavement SH 795. Beautiful secluded and peaceful setting to build your dream home. Zoned Country Residential. GST Included.