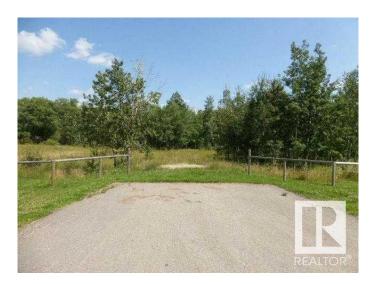

#### \$166,900

0 Bedroom, 0.00 Bathroom, Land on 3.31 Acres

N/A, Rural Leduc County, Alberta

Bright Future Estates is located south of Calmar close to Wizard Lake. Lot 2. Very private 3.31 acres in a natural treed setting. Only 30 minutes to Leduc, EIA & Nisku. Minutes to New Humble School. Paved road in subdivision. Only ½ mile off pavement SH 795. Beautiful secluded and peaceful setting to build your dream home. Zoned Country Residential. GST Included.