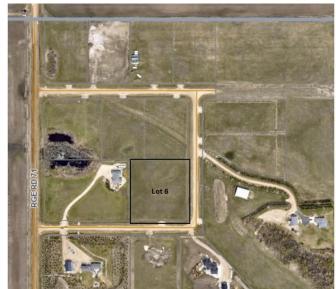

### \$189,900

0 Bedroom, 0.00 Bathroom, Land on 3.39 Acres

NONE, Rural Grande Prairie No. 1, County of, Alberta

Only 5 lots left! This is an exceptional opportunity to build your dream home on a beautiful acreage just 5 minutes west of Grande Prairie. The rolling terrain of the land provides added character, lots are all in grass and ready to mow, and offer potential for walkout basements. The lots are zoned CR-3. which allows for a variety of residential uses and restrictive covenants will keep the subdivision looking great for years to come. This is the perfect scenario for those looking to build a new home with more space and privacy. Properties are fully fenced and power and gas are to the property line, making these ready for immediate development. But that's not all, these acreages offer breathtaking views of the Grande Prairie skyline, the majestic Rocky Mountains and miles of picturesque farmland. Imagine waking up to the beautiful scenery every morning and enjoying the stunning views from your own backyard. This subdivision is truly one of a kind and offers the perfect combination of peaceful rural living with the convenience of being close to all the city amenities. Come have a look today and take the first step towards owning your piece of paradise. Contact your realtor for more details.

## **Community Information**

Address 6 713019 Range Road 71

Subdivision NONE

City Rural Grande Prairie No. 1, County of

County Grande Prairie No. 1, County of

Province Alberta
Postal Code T8W 5E9