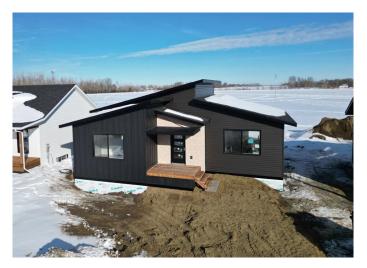

## \$385,000

4 Bedroom, 2.00 Bathroom, 1,357 sqft Residential on 0.14 Acres

NONE, La Crete, Alberta

Brand new and built with quality, this stunning spec home offers a modern feel with fantastic curb appeal! The open-concept design features a spacious kitchen with a walk-in pantry, large island, and seamless flow into the dining area. The bright, south-facing living room provides plenty of natural light, creating a warm and inviting space. The main floor includes three generously sized bedrooms, including a master suite with a full ensuite and 2 walk-in closet's! A finished bedroom in the basement adds extra flexibility. With high-end finishes, fresh new construction, and that brand-new home feel, this is an opportunity you don't want to missâ€"make it yours today! \* Price is plus GST\*