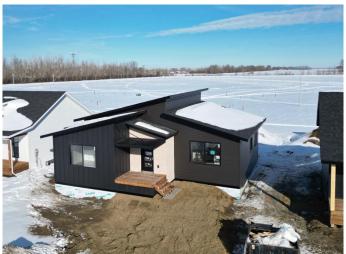

## \$385,000

4 Bedroom, 2.00 Bathroom, 1,357 sqft Residential on 0.14 Acres

NONE, La Crete, Alberta

Brand new and built with quality, this stunning spec home offers a modern feel with fantastic curb appeal! The open-concept design features a spacious kitchen with a walk-in pantry, large island, and seamless flow into the dining area. The bright, south-facing living room provides plenty of natural light, creating a warm and inviting space. The main floor includes three generously sized bedrooms, including a master suite with a full ensuite and 2 walk-in closet's! A finished bedroom in the basement adds extra flexibility. With high-end finishes, fresh new construction, and that brand-new home feel, this is an opportunity you don't want to missâ€"make it yours today! \* Price is plus GST\*