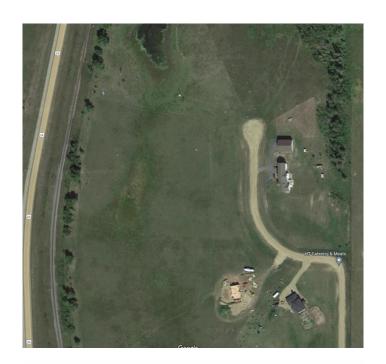

## \$170,000

0 Bedroom, 0.00 Bathroom, Land on 5.16 Acres

NONE, Rural Ponoka County, Alberta

Have you been looking for a perfect piece of land to build your dream home and still have room?! This is what you have been waiting for! Bring your building plans for your custom home, Shop-house or Barndominium!! Situated Between Ponoka and Lacombe, just outside Morningside, this nice sized acreage has gas and power at the property line and is ready for you to install your own Septic (field approved) and Drill your water Well to build your future home. Wonderfully situated for a walk-out basement and in close proximity to pavement and services with 15 Minutes to Lacombe and 12 to Ponoka - you are in the middle of it all . NOTE: GST is applicable and will be charged. No Mobile homes. Min. 1200 sq. ft. home required.

# **Community Information**

Address Lot 5 Rr 261

Subdivision NONE

City Rural Ponoka County

County Ponoka County

Province Alberta
Postal Code T4L 2N5

**Amenities** 

Utilities Electricity at Lot Line, Natural Gas at Lot Line

**Exterior** 

Lot Description Near Golf Course, Irregular Lot, Open Lot, Rolling Slope