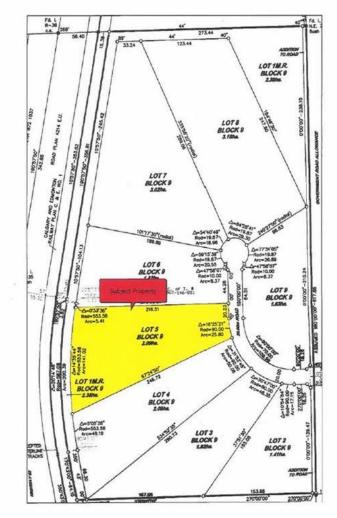

# **Community Information**

Address Lot 5 Rr 261

Subdivision NONE

City Rural Ponoka County

County Ponoka County

Province Alberta
Postal Code T4L 2N5

**Amenities** 

Utilities Electricity at Lot Line, Natural Gas at Lot Line

**Exterior** 

Lot Description Near Golf Course, Irregular Lot, Open Lot, Rolling Slope