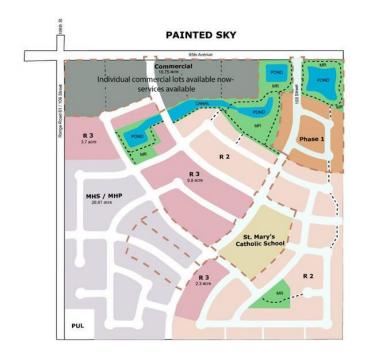

# \$1,890,000

0 Bedroom, 0.00 Bathroom, Land on 136.18 Acres

NONE, Sexsmith, Alberta

Listed far below appraised value. It is appealing to developers looking for flexible zoning to satisfy the market for various affordable housing options â€" (commercial lots also available for quicker sale). Less than \$5,000 per lot with 400+/- lots (136.18 acres) ready for further development with grading, some underground services, plus a new K-8 school already in use in the centre of it all. From developer to builder, the low price of this land combined with grants will allow stronger profits while delivering affordable homes. Explore grants as gov't continues incentivizing affordable housing - such as Aquatera sewer and water hookups. More grants could surface soon as gov't continues to address the affordable housing crisis. Painted Sky offers quiet living â€" only 12 miles from the hustle and bustle of Grande Prairie. Discover a harmonious blend of small-town charm and metropolitan conveniences. Contact your favourite commercial agent to help explore these options further.