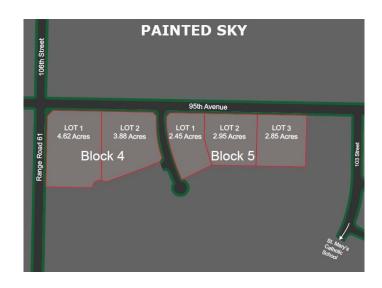

# \$1,890,000

0 Bedroom, 0.00 Bathroom, Land on 136.18 Acres

NONE, Sexsmith, Alberta

Listed far below appraised value. It is appealing to developers looking for flexible zoning to satisfy the market for various affordable housing options â€" (commercial lots also available for quicker sale). Less than \$5,000 per lot with 400+/- lots (136.18 acres) ready for further development with grading, some underground services, plus a new K-8 school already in use in the centre of it all. From developer to builder, the low price of this land combined with grants will allow stronger profits while delivering affordable homes. Explore grants as gov't continues incentivizing affordable housing - such as Aquatera sewer and water hookups. More grants could surface soon as gov't continues to address the affordable housing crisis. Painted Sky offers quiet living â€" only 12 miles from the hustle and bustle of Grande Prairie. Discover a harmonious blend of small-town charm and metropolitan conveniences. Contact your favourite commercial agent to help explore these options further.