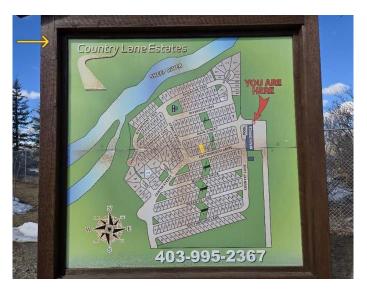

### \$69,900

0 Bedroom, 0.00 Bathroom, Land on 0.05 Acres

Country Lane RV Park, Rural Foothills County, Alberta

Country Lane Estates is an RV park located on the Sheep River, minutes from Calgary and Okotoks. Whether you are a snowbird needing a place to live or park the rig during the warmer months (Open April to October) or a young family looking for convenient place to set up your trailer for the summer. Country Lane is the place to be! Amenities include 7000 sf clubhouse with meeting room, games room, laundry, fitness centre, & pool. Condo fees decrease to \$185 per month once electrical meters are installed. Electricity will then not be included in condo fees.

## **Community Information**

Address 134, 370165 79 Street E
Subdivision Country Lane RV Park
City Rural Foothills County

County Foothills County

Province Alberta
Postal Code T0L 0A0