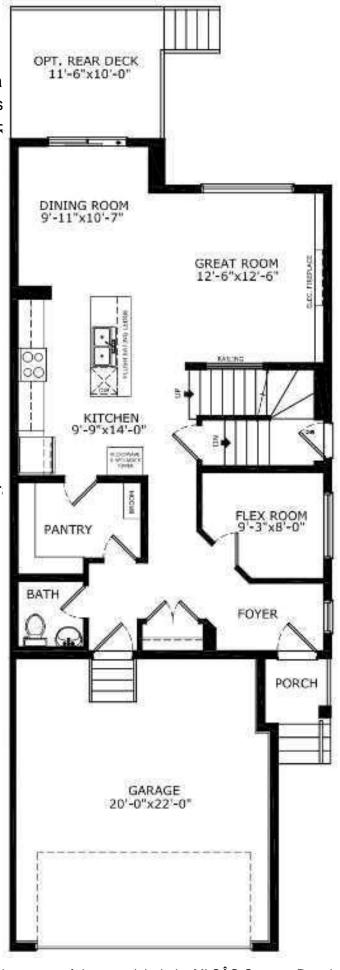

## \$649,500

4 Bedroom, 3.00 Bathroom, 2,100 sqft Residential on 0.08 Acres

Chelsea\_CH, Chestermere, Alberta

Welcome to the Caspian. Built by a trusted builder with over 70 years of experience, this home showcases on-trend, designer-curated interior selections tailored for a home that feels personalized to you. This energy-efficient home is Built Green certified and includes triple-pane windows, a high-efficiency furnace, and a solar chase for a solar-ready setup. With blower door testing that can offer up to may be eligible for up to 25% mortgage insurance savings, plus an electric car charger rough-in, it's designed for sustainable, future-forward living. Featuring a full suite of smart home technology, this home includes a programmable thermostat, ring camera doorbell, smart front door lock, smart and motion-activated switchesâ€"all seamlessly controlled via an Amazon Alexa touchscreen hub. Stainless Steel Washer and Dryer and Open Roller Blinds provided by Sterling Homes Calgary at no extra cost! \$2,500 landscaping credit is also provided by Sterling Homes Calgary until July 1st, 2025. The executive kitchen is a chef's dream, featuring built-in stainless steel appliances, a chimney hood fan, gas cooktop, and a stunning waterfall island with pendant lighting. The matte black faucet and two-tone cabinetry add a sophisticated touch. Enjoy the convenience of a side entrance, a 9' basement with two windows, and a BBQ gasline for outdoor entertaining. The 5-piece ensuite is an oasis, complete with a tiled shower and niche. Inside, find a cozy gas fireplace with an open

to above ceiling in the great room, a barn door leading to a flex room, and stylish paint-grade railing with iron spindles. Walk-in closets in every bedroom and a mudroom with bench and coat racks make everyday life a breeze. Plus, your move will be stress-free with a concierge service provided by Sterling Homes Calgary that handles all your moving essentialsâ€"even providing boxes! Photos are a representative.