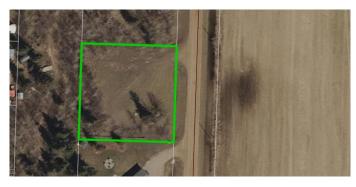

#### \$84,900

0 Bedroom, 0.00 Bathroom, Land on 0.52 Acres

NONE, Athabasca, Alberta

Fresh 24x26 concrete pad. RV ready or build a garage. Vacant lot at Westwind with a countryside view! Located on the far east end of Westwind is this 0.52 acre square lot. Power meter, municipal water and septic system are all on the lot, with only gas needing to be brought in from the lot line. Westwind is a community south of Athabasca, AB that provides residents with a convenient and comfortable living environment. Amenities at Westwind include common areas, playgrounds, and convenient parking options. The community strives to create a welcoming and inclusive atmosphere for all individuals seeking a place to call home.

## **Community Information**

| Address     | #222, 660022 - Range Road 225.5 (unit 57) |
|-------------|-------------------------------------------|
| Subdivision | NONE                                      |
| City        | Athabasca                                 |