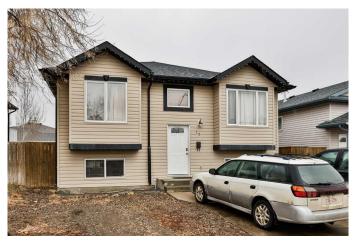

## \$350,000

4 Bedroom, 3.00 Bathroom, 1,026 sqft Residential on 0.09 Acres

West Highlands, Lethbridge, Alberta

Just steps from Highlands Park, this fully developed 4-bedroom, 3-bathroom home is a rare gem in West Lethbridge. With great amenities nearby, it offers a bright and open main floor with vaulted ceilings, creating a warm and inviting space. The kitchen is equipped with stainless steel appliances, including a fridge, stove, dishwasher, and hood fan.

If you love spending time outdoors, you'II appreciate the two fantastic deck spaces, a raised deck for your morning coffee and a spacious ground-level deck, perfect for relaxing or entertaining. With its modern finishes, prime location, and plenty of room inside and out, this home is a must see!