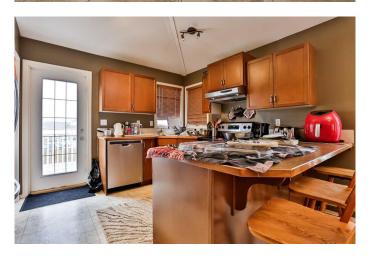

## \$350,000

4 Bedroom, 3.00 Bathroom, 1,026 sqft Residential on 0.09 Acres

West Highlands, Lethbridge, Alberta

Just steps from Highlands Park, this fully developed 4-bedroom, 3-bathroom home is a rare gem in West Lethbridge. With great amenities nearby, it offers a bright and open main floor with vaulted ceilings, creating a warm and inviting space. The kitchen is equipped with stainless steel appliances, including a fridge, stove, dishwasher, and hood fan.

### Interior

Interior Features See Remarks

Appliances Dishwasher, Refrigerator, Stove(s), Washer/Dryer, Window Coverings,

Garburator

Heating Forced Air Cooling Central Air

Has Basement Yes

Basement Finished, Full