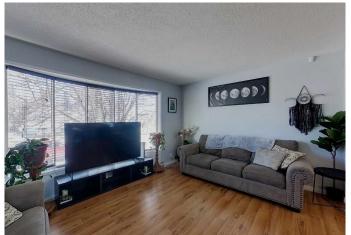

## \$345,000

4 Bedroom, 3.00 Bathroom, 1,041 sqft Residential on 0.01 Acres

Edson, Edson, Alberta

This family home is the perfect property for you! With 4 bedrooms and 3 bathrooms it has room for everyone. The home has been updated and has a warm, cozy feeling while also being bright and airy. Enjoy a large living room, with access to the dining room and kitchen, 3 of the bedrooms and 2 bathrooms on the main floor. Downstairs has new flooring, paint and windows and boasts a large rec room, the 3rd bathroom, the 4th bedroom and the laundry and utility areas. The fully fenced yard is perfect for kids and animals to play and the large deck is ready to host friends and family. Back alley accesses the paved parking pad and there is a shed for outdoor storage. Close to schools, parks and the rec center it is a great option as your new home!

## Interior

Interior Features Storage

Appliances Dishwasher, Dryer, Refrigerator, Stove(s), Washer, Window Coverings

Heating Forced Air, Natural Gas

Cooling None
Has Basement Yes

Basement Finished, Full