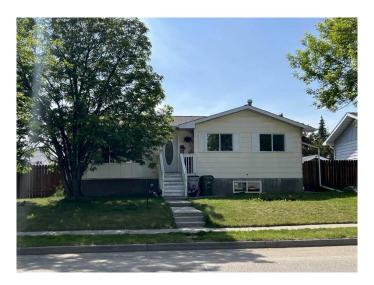

## \$345,000

4 Bedroom, 3.00 Bathroom, 1,041 sqft Residential on 0.01 Acres

Edson, Edson, Alberta

This family home is the perfect property for you! With 4 bedrooms and 3 bathrooms it has room for everyone. The home has been updated and has a warm, cozy feeling while also being bright and airy. Enjoy a large living room, with access to the dining room and kitchen, 3 of the bedrooms and 2 bathrooms on the main floor. Downstairs has new flooring, paint and windows and boasts a large rec room, the 3rd bathroom, the 4th bedroom and the laundry and utility areas. The fully fenced yard is perfect for kids and animals to play and the large deck is ready to host friends and family. Back alley accesses the paved parking pad and there is a shed for outdoor storage. Close to schools, parks and the rec center it is a great option as your new home!

## Interior

Interior Features Storage

Appliances Dishwasher, Dryer, Refrigerator, Stove(s), Washer, Window Coverings

Heating Forced Air, Natural Gas

Cooling None
Has Basement Yes

Basement Finished, Full