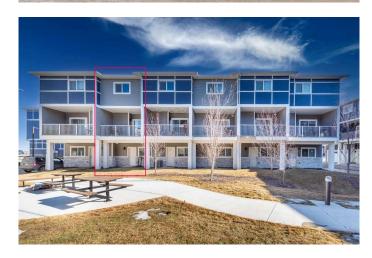

## \$430,000

2 Bedroom, 3.00 Bathroom, 1,346 sqft Residential on 0.00 Acres

Chelsea\_CH, Chestermere, Alberta

Spacious & affordable Investor-Friendly Townhouse in Chelsea, Chestermere!

Welcome to this modern and spacious 2-bedroom, 2.5-bathroom townhouse in the sought-after Cascata project. Unlike similar-sqft-sized 3-bedroom townhomes, this well-designed home features larger bedrooms, offering a more comfortable and functional layout. Originally designed with the option for a third bedroom at the garage level, it allows for flexibility to suit various future needs.

For investors, the rental market is challengingbut this home is already tenanted with responsible and reliable occupants, offering immediate rental income stability. The tandem 2-car garage plus an additional driveway space ensures plenty of parking. At the back, a shared courtyard provides an open outdoor space to enjoy.