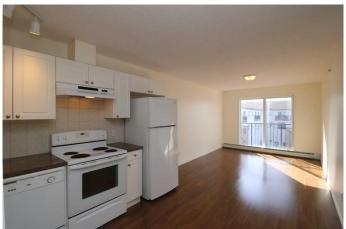

# \$154,500

1 Bedroom, 1.00 Bathroom, 504 sqft Residential on 0.02 Acres

NONE, Crossfield, Alberta

TOP Floor with a Mountain View! This 1 bedroom, 1 bathroom home is ready for your immediate move in. Freshly painted and ready to go. Just bring your personal belongings and enjoy. There is 1 parking stall included (#2) and the condo fees are very reasonable with heat and water/trash included.

# Interior

Interior Features No Animal Home, No Smoking Home

Appliances Dishwasher, Electric Stove, Refrigerator

Heating Baseboard

Cooling None