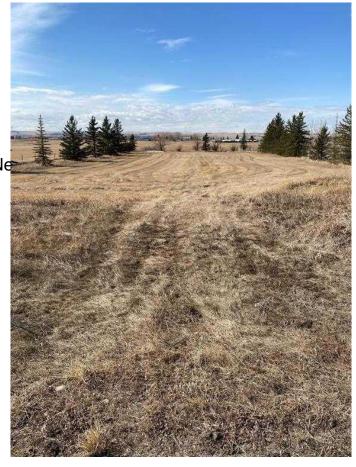

# \$1,799,900 - 272202 Range Road 293 Ne, Airdrie

MLS® #A2198430

\$1,799,900

0 Bedroom, 0.00 Bathroom, Land on 9.72 Acres

NONE, Airdrie, Alberta

Here is an opportunity waiting in Airdrie! Airdrie's population has been steadily increasing due to its proximity to Calgary, affordable housing options, and family-friendly amenities. This expansive 9.72-acre parcel offers endless possibilities for creating your dream home. Situated in the northeast quadrant of one of Canada's fastest-growing cities, it promises significant potential for future returns. The City of Airdrie offers a unique blend of urban living surrounded by picturesque rural landscapesâ€"a true city escape. With stunning mountain views to the west, easy access to the QEII Highway, and an array of nearby amenities, this property is an ideal location to establish your future. The zoning for this wonderful parcel of land is RR-4. Permitted uses include: - Hobby farms on parcels over 2 hectares or within the Agricultural Land Reserve. - Cottages on parcels larger than 4,000 square meters. -Home businesses and industries on parcels exceeding 2 hectares. This is a rare and valuable opportunity within Airdrie's city limits. Arrange for a viewing today.