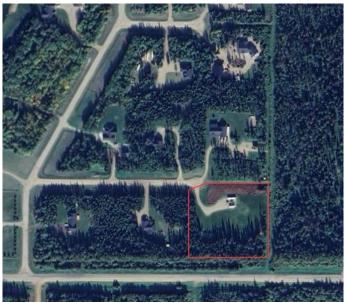

# \$220,000 - 213 Pinnacle Blvd, La Crete

MLS® #A2198035

### \$220,000

0 Bedroom, 0.00 Bathroom, Land on 3.16 Acres

NONE, La Crete, Alberta

The perfect spot for your dream home in Pinnacle Estates!! This stunning 3.16-acre lot is beautifully bordered by lush trees for ultimate privacy. With a driveway and pristine lawn already in place, this property is ready for you to bring your vision to life. Perfect location just 2 minutes from town, with all services at the property line (Including town water), this is the ideal setting for your forever home!

## **Community Information**

Address 213 Pinnacle Blvd

Subdivision NONE
City La Crete

County Mackenzie County

Province Alberta
Postal Code T0H2H0