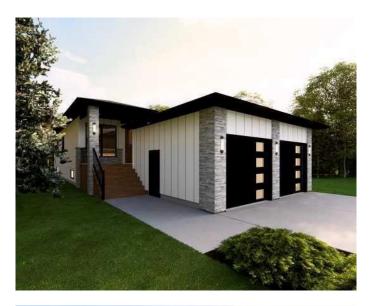

# \$639,900

5 Bedroom, 3.00 Bathroom, 1,481 sqft Residential on 0.16 Acres

Parkview Estates, Lloydminster, Alberta

Welcome to this exceptional raised bungalow under construction in the rapidly developing Parkview neighborhood of Lloydminster. Located at 3709 70 Avenue, this stunning home is set to offer over 1,400 sq. ft. of modern living space and backs onto the scenic Holy Rosary High School football field, providing beautiful views and easy access to local amenities. The raised bungalow design offers an open, airy feel with 3 bedrooms upstairs and 2 additional bedrooms downstairs. The ICF (Insulated Concrete Form) basement ensures superior insulation and energy efficiency, making it not only a strong and durable foundation but also a quieter, more comfortable living space. The basement will include a legal suite with a separate entry, providing the perfect opportunity for rental income or multi-generational living. The home's main floor features main floor laundry and modern finishes such as luxurious vinyl plank flooring, sleek quartz countertops and smart lighting that adds convenience and efficiency to your everyday living. The living room is complemented by a feature wall that adds a touch of elegance, and the 3-piece ensuite in the master bedroom provides a private retreat to unwind. The oversized double attached heated garage offers ample space for your vehicles and storage, while the home is equipped with central air conditioning for year-round comfort. With time still available to choose your colors and personalize the

#### **Amenities**

Parking Spaces 2

Parking Double Garage Attached, Heated Garage, Concrete Driveway, Garage

Door Opener, Insulated

# of Garages 2