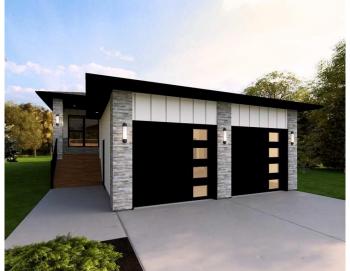

# \$639,900

5 Bedroom, 3.00 Bathroom, 1,481 sqft Residential on 0.16 Acres

Parkview Estates, Lloydminster, Alberta

Welcome to this exceptional raised bungalow under construction in the rapidly developing Parkview neighborhood of Lloydminster. Located at 3709 70 Avenue, this stunning home is set to offer over 1,400 sq. ft. of modern living space and backs onto the scenic Holy Rosary High School football field, providing beautiful views and easy access to local amenities. The raised bungalow design offers an open, airy feel with 3 bedrooms upstairs and 2 additional bedrooms downstairs. The ICF (Insulated Concrete Form) basement ensures superior insulation and energy efficiency, making it not only a strong and durable foundation but also a quieter, more comfortable living space. The basement will include a legal suite with a separate entry, providing the perfect opportunity for rental income or multi-generational living. The home's main floor features main floor laundry and modern finishes such as luxurious vinyl plank flooring, sleek quartz countertops and smart lighting that adds convenience and efficiency to your everyday living. The living room is complemented by a feature wall that adds a touch of elegance, and the 3-piece ensuite in the master bedroom provides a private retreat to unwind. The oversized double attached heated garage offers ample space for your vehicles and storage, while the home is equipped with central air conditioning for year-round comfort. With time still available to choose your colors and personalize the

#### **Amenities**

Parking Spaces 2

Parking Double Garage Attached, Heated Garage, Concrete Driveway, Garage

Door Opener, Insulated

# of Garages 2