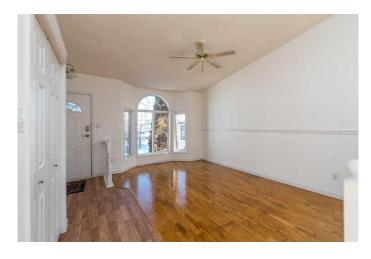

## \$349,000

5 Bedroom, 3.00 Bathroom, 1,190 sqft Residential on 0.16 Acres

Steele Heights, Lloydminster, Alberta

PRICE IMPROVEMENT!! This fresh home is just waiting for it's new family! This four level split features primary bedroom with 3 piece ensuite on the second floor. 2 more generous bedrooms and a four piece bathroom with jetted tub complete the 2nd level. The main floor offers an abundance of natural light and plenty of room for entertaining! The lower level offers another family room as well as laundry area, another bedroom and 4 piece bathroom and access to the garage. The basement has ANOTHER bedroom as well as den area and storage. This home has been freshly painted and floors re-coated.

# of Garages 2

Interior

Interior Features Ceiling Fan(s), Jetted Tub, See Remarks

Appliances Dishwasher, Garage Control(s), Oven-Built-In, Range Hood,

Refrigerator, Stove(s), Washer/Dryer

Heating Forced Air