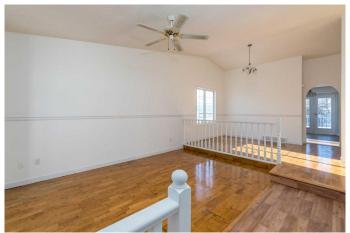

## \$349,000

5 Bedroom, 3.00 Bathroom, 1,190 sqft Residential on 0.16 Acres

Steele Heights, Lloydminster, Alberta

PRICE IMPROVEMENT!! This fresh home is just waiting for it's new family! This four level split features primary bedroom with 3 piece ensuite on the second floor. 2 more generous bedrooms and a four piece bathroom with jetted tub complete the 2nd level. The main floor offers an abundance of natural light and plenty of room for entertaining! The lower level offers another family room as well as laundry area, another bedroom and 4 piece bathroom and access to the garage. The basement has ANOTHER bedroom as well as den area and storage. This home has been freshly painted and floors re-coated.

# of Garages 2

Interior

Interior Features Ceiling Fan(s), Jetted Tub, See Remarks

Appliances Dishwasher, Garage Control(s), Oven-Built-In, Range Hood,

Refrigerator, Stove(s), Washer/Dryer

Heating Forced Air