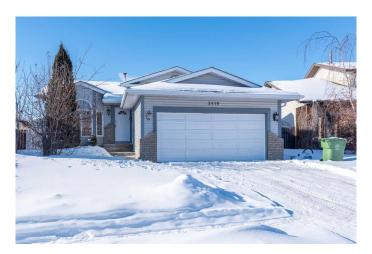

## \$349,000 - 2610 57a Avenue, Lloydminster

MLS® #A2197243

## \$349,000

5 Bedroom, 3.00 Bathroom, 1,190 sqft Residential on 0.16 Acres

Steele Heights, Lloydminster, Alberta

PRICE IMPROVEMENT!! This fresh home is just waiting for it's new family! This four level split features primary bedroom with 3 piece ensuite on the second floor. 2 more generous bedrooms and a four piece bathroom with jetted tub complete the 2nd level. The main floor offers an abundance of natural light and plenty of room for entertaining! The lower level offers another family room as well as laundry area, another bedroom and 4 piece bathroom and access to the garage. The basement has ANOTHER bedroom as well as den area and storage. This home has been freshly painted and floors re-coated.

Type Residential

Sub-Type Detached

Style 4 Level Split

Status Active

## **Community Information**

Address 2610 57a Avenue

Subdivision Steele Heights

City Lloydminster

County Lloydminster

Province Alberta

Postal Code T9V 2M4

**Amenities** 

Parking Spaces 4

Parking Double Garage Attached, RV Access/Parking

# of Garages 2

Interior

Interior Features Ceiling Fan(s), Jetted Tub, See Remarks

Appliances Dishwasher, Garage Control(s), Oven-Built-In, Range Hood,

Refrigerator, Stove(s), Washer/Dryer

Heating Forced Air

Construction Vinyl Siding

Foundation Poured Concrete

Additional Information

Date Listed February 25th, 2025

Days on Market 124

Zoning R1

**Listing Details** 

Listing Office 2 PERCENT REALTY ELITE